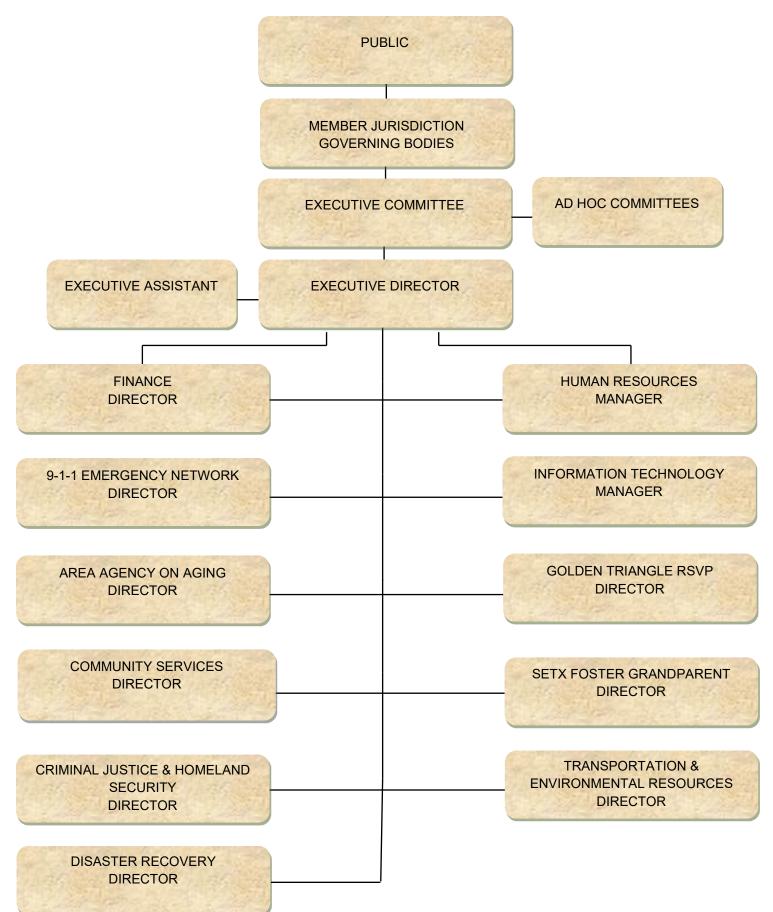

# SETRPC Executive Staff

| Executive Director                                 | Shanna Burke       |
|----------------------------------------------------|--------------------|
| Executive Assistant                                | Suzanne Carver     |
| Director, Finance                                  | Jim Borel          |
| Manager, Human Resources                           | Glenda Lacy        |
| Manager, IT                                        | Jeremy Robison     |
| Director, 9-1-1 Emergency Network                  | Pete De La Cruz    |
| Director, Area Agency on Aging                     | Halie Smith        |
| Director, Community Services                       | Sara Torres-Garcia |
| Director, Criminal Justice & Homeland Security     | Steve Curran       |
| Director, Disaster Recovery                        | Glenda Lacy        |
| Director, Golden Triangle RSVP                     | Hannah Klauss      |
| Director, Foster Grandparent Program               | Tyronna McKenzie   |
| Director, Transportation & Environmental Resources | Bob Dickinson      |

#### SETRPC Organizational Chart