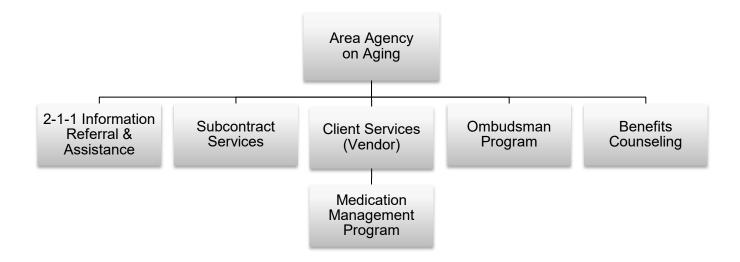

 $\ast$  Includes federal funds administered by the State of Texas.

The Area Agency on Aging/ 2-1-1 Division programs provide services to individuals who are 60 years of age or over and who are deemed disabled and eligible for Medicare coverage. The division is made up of two units; the Area Agency on Aging of Southeast Texas and the 2-1-1 Area Information Center of Southeast Texas.

#### Area Agency on Aging of Southeast Texas

The AAA serves seniors age 60 and over under the directives of the Older Americans Act, as well as providing services to persons with disabilities of any age. The department has five specific programs, LinkAGE, Benefits Counseling, Long-Term Care Ombudsman, Nutrition and Transportation Contracts, and Caregiver Services.

#### LinkAGE

The LinkAGE Program provides case management and direct purchases of services for persons age 60 and over and for their caregivers. LinkAGE staff authorizes the purchase of services, or items, through vendor agreements and / or vouchers to provide temporary in-home provider services (non-medical), respite for caregivers, emergency response devices, electric payments, replacement of furniture in a disaster, residential repair, and home delivered meals. In addition, health maintenance items are purchased such as incontinence maintenance items, nutritional meal supplements, safety grab bars with installation, bathtub transfer chairs, etc. Funds for these services and purchases are provided by the Texas Health and Human Services Commission (HHSC).

#### **Benefits Counseling**

The Benefits Counseling Program (BC) is designed to answer questions for seniors aged 60 and older for those individuals receiving Medicare regardless of age. We can answer important questions concerning public benefits and private insurance. The BC program is funded by HHSC and the Centers for Medicare and Medicaid. Specific public benefits assistance includes:

#### Long-Term Care Ombudsman

An Ombudsman is a volunteer who is specially trained and certified to advocate for quality care in nursing homes and assisted living facilities. An ombudsman is dedicated to enhancing the lives of residents and is independent of the facility. The Ombudsman Program is funded by HHSC. Duties of an ombudsman include:

#### 2-1-1 Area Information Center of Southeast Texas

The 2-1-1 Area Information Center (AIC) connects callers to thousands of community services for possible answers to life difficulties. Dialing the 2-1-1 Help Line is free and confidential. Lines are open 24/7, all year long, putting a caller in touch with trained call specialists who help uncover their total needs, and make the most of matching those needs to services available on federal, state and local levels. In addition, 2-1-1 addresses community questions in times of disaster. Before, during and after any disaster 2-1-1 pre-registers those needing to be on the State of Texas Transportation Assistance Registry to be evacuated by emergency management. Further, 2-1-1 advises the general public on available evacuation related information and recovery resources, such as evacuation updates/re-entry, school & business closings/ re-openings, and locating food, water, ice, roof tarps and more. Funding for the 2-1-1 AIC is provided by HHSC.